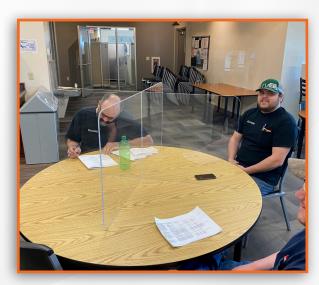

## ARMORBOSS™ X-SHAPE TABLE SHIELD (ABX-4824)

## THE IDEAL SOLUTION FOR SAFER IN-PERSON GROUP INTERACTION

The ArmorBoss™ X-Shape Table Shield allows for customers or workers to share a small table and carry on a conversation, while simultaneously limiting the transmission of germs to all involved. Its unique design joins two clear acrylic plastic protective shields to form an X-shape, making it perfect for use at round tables. Created with personal space and separation in mind, the ArmorBoss X-Shape Table Shield is the ideal solution for keeping customers and employees safe during meals, breaks and other functions - even when more than two individuals are present.

- · Perfect for cafes, coffee shops, restaurants or any facility with a break room - Simultaneously protects multiple people from the germs that result from sneezing or coughing
- Allows for safe, face-to-face communication between multiple people - The ArmorBoss X-Shape Table Shield limits the transmission of germs between individuals on all sides
- Unique, X-shape design is a perfect fit for round tables - Fits perfectly in the middle of round, flat surfaces or small square tables
- Made with durable, light acrylic plastic This material stands up to years of use and is easy to keep clean
- Mobile design allows for use virtually anywhere Move the ArmorBoss X-Shape Table Shield wherever you need it
- Available in one stock size (47.5" width x 23.5" height)